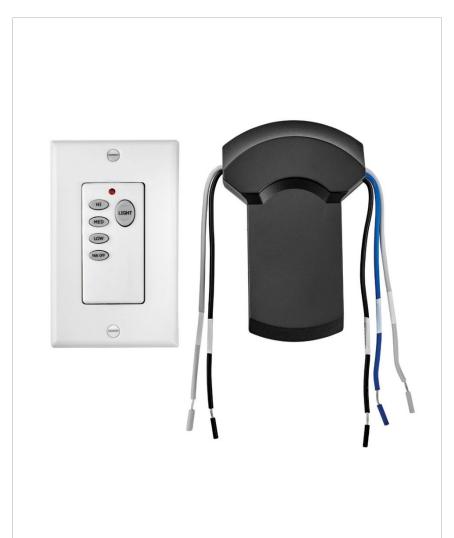

## WALL CONTROL WIFI

## 980017FWH-0097

WIFI WALL CONTROL INDY 72"

| DETAILS   |           |
|-----------|-----------|
| FINISH:   | White     |
| MATERIAL: | Composite |
| DIMMABLE: | No        |

| DIMENSIONS |      |
|------------|------|
| WIDTH:     | 4.8" |
| HEIGHT:    | 6"   |

| LIGHT SOURCE |      |
|--------------|------|
| VOLTAGE:     | 120v |

| ١ | MOUNTING  |        |
|---|-----------|--------|
| L | EAD WIRE: | 1 X 6" |

| SHIPPING       |     |
|----------------|-----|
| CARTON LENGTH: | 6   |
| CARTON WIDTH:  | 4.7 |
| CARTON HEIGHT: | 4   |