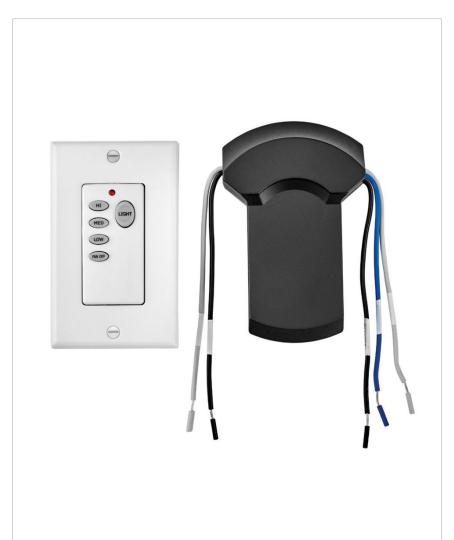

## WALL CONTROL WIFI

## 980017FWH-0095

WIFI WALL CONTROL INDY 56"

| DETAILS   |           |
|-----------|-----------|
| FINISH:   | White     |
| MATERIAL: | Composite |
| DIMMABLE: | No        |

| DIMENSIONS |      |
|------------|------|
| WIDTH:     | 4.8" |
| HEIGHT:    | 6"   |

| LIGHT SOURCE |      |
|--------------|------|
| VOLTAGE:     | 120v |

| ١ | MOUNTING  |        |
|---|-----------|--------|
| L | EAD WIRE: | 1 X 6" |

| SHIPPING       |     |
|----------------|-----|
| CARTON LENGTH: | 6   |
| CARTON WIDTH:  | 4.7 |
| CARTON HEIGHT: | 4   |

## PRODUCT DETAILS:

- Suitable for use in dry (indoor) locations as defined by NEC and CEC.
  Meets United States UL Underwriters Laboratories & CSA Canadian Standards Association Product Safety Standards.
- For more information on how to control your ceiling fan via the Hinkley Home Automation App, click here.