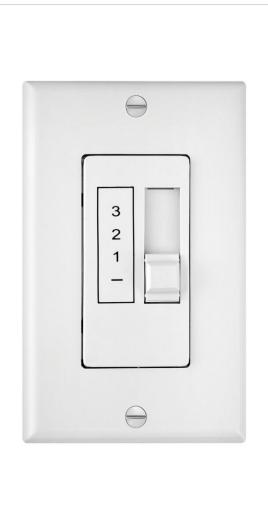

## WALL CONTROL 3 SPD SLIDE 5 AMP

## 980012FWH

WALL CONTROL 3 SPEED 5 AMP

| DETAILS   |                |
|-----------|----------------|
| FINISH:   | White          |
| MATERIAL: | Composite      |
| DIMMABLE: | DOES NOT APPLY |

| DIMENSIONS |      |
|------------|------|
| WIDTH:     | 3.3" |
| HEIGHT:    | 5.3" |

## PRODUCT DETAILS:

- Suitable for use in dry (indoor) locations as defined by NEC and CEC.
  Meets United States UL Underwriters Laboratories & CSA Canadian Standards Association Product Safety Standards.
- Controls up to 3 AC fans. Face plate included. Operates fan features only. Max of 5 AMPs.
- For more information on how to control your ceiling fan via the Hinkley Home Automation App, click here.