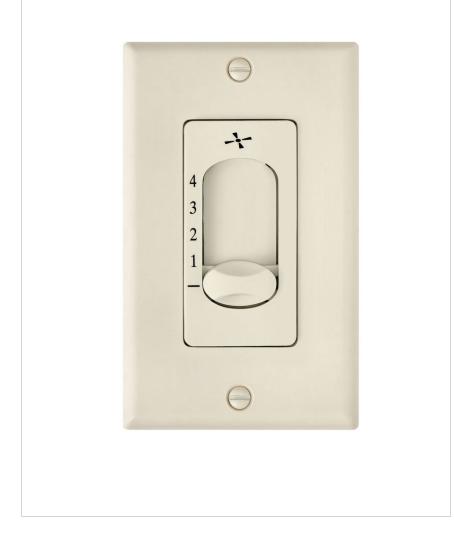

## WALL CONTROL 4 SPD SLIDE

980011FAL

WALL CONTROL 4 SPEED SLIDE

| DETAILS   |                |
|-----------|----------------|
| FINISH:   | Almond         |
| MATERIAL: | Composite      |
| DIMMABLE: | DOES NOT APPLY |

## PRODUCT DETAILS:

- Suitable for use in dry (indoor) locations as defined by NEC and CEC. Meets United States UL Underwriters Laboratories & CSA Canadian Standards Association Product Safety Standards.
- For more information on how to control your ceiling fan via the Hinkley Home Automation App, click here.
- Controls one AC fan only. Face plate included. Operates fan features only. Max of 1.5 AMPs.