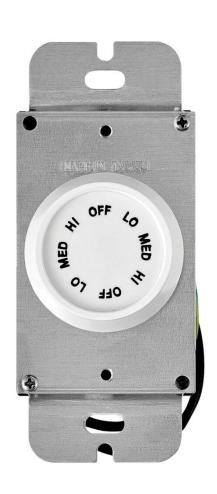

## WALL CONTROL 3 SPD ROTARY

## 980010FAW

WALL CONTROL 3 SPEED ROTARY WALL CONTROL 3 SPEED ROTARY

| DETAILS   |                 |
|-----------|-----------------|
| FINISH:   | Appliance White |
| MATERIAL: | Composite       |
| DIMMABLE: | DOES NOT APPLY  |

| DIMENSIONS |      |
|------------|------|
| WIDTH:     | 3.3" |
| HEIGHT:    | 5.3" |

| MOUNTING   |        |
|------------|--------|
| LEAD WIRE: | 1 X 6" |

## PRODUCT DETAILS:

- Suitable for use in dry (indoor) locations as defined by NEC and CEC. Meets United States UL Underwriters Laboratories & CSA Canadian Standards Association Product Safety Standards.
- For more information on how to control your ceiling fan via the Hinkley Home Automation App, click here.
- Controls one AC fan only. Face plate not included. Operates fan features only. Max of 1.25 AMPs.