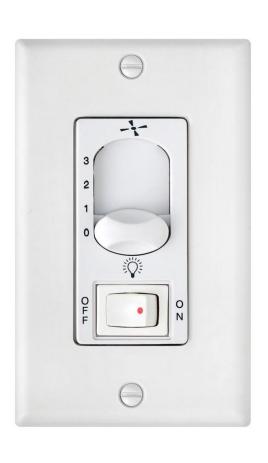

## WALL CONTROL 3 SPD ON/OFF LT. SW.

## 980009FWH

WALL CONTROL 3 SPEED ON/OFF SWITCH

| DETAILS   |                |
|-----------|----------------|
| FINISH:   | White          |
| MATERIAL: | Composite      |
| DIMMABLE: | DOES NOT APPLY |

## PRODUCT DETAILS:

- Suitable for use in dry (indoor) locations as defined by NEC and CEC.
  Meets United States UL Underwriters Laboratories & CSA Canadian Standards Association Product Safety Standards.
- For more information on how to control your ceiling fan via the Hinkley Home Automation App, click here.
- Controls one AC fan only. Face plate included. Operates both fan and light features. Max of 1.25 AMPs.