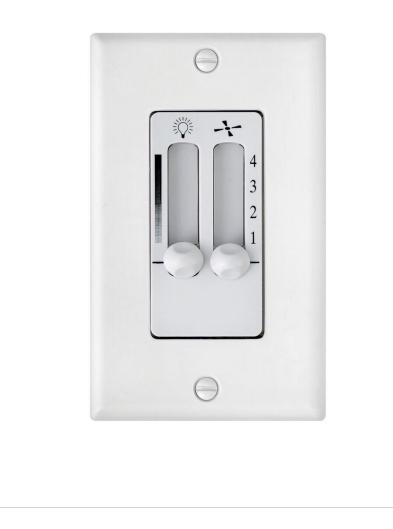

## WALL CONTROL 4SPD DUAL SLIDE

## 980008FWH

WALL CONTOL 4 SPEED DUAL SLIDE

| DETAILS   |                |
|-----------|----------------|
| FINISH:   | White          |
| MATERIAL: | Composite      |
| DIMMABLE: | DOES NOT APPLY |

| DIMENSIONS |      |
|------------|------|
| WIDTH:     | 3.3" |
| HEIGHT:    | 5.3" |

## PRODUCT DETAILS:

- Suitable for use in dry (indoor) locations as defined by NEC and CEC. Meets United States UL Underwriters Laboratories & CSA Canadian Standards Association Product Safety Standards.
- For more information on how to control your ceiling fan via the Hinkley Home Automation App, click here.
- Controls one AC fan only. Faceplate included. Operates both fan and light features. Max of 1.5 AMPs and full range dimming.