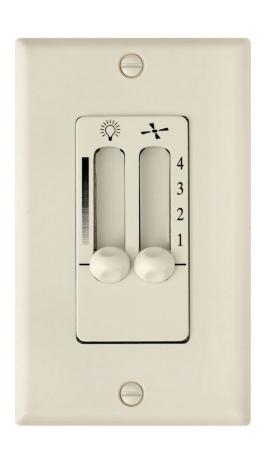

## WALL CONTROL 4SPD DUAL SLIDE

## 980008FAL

WALL CONTOL 4 SPEED DUAL SLIDE

| DETAILS   |                |
|-----------|----------------|
| FINISH:   | Almond         |
| MATERIAL: | Composite      |
| DIMMABLE: | DOES NOT APPLY |

| DIMENSIONS |      |
|------------|------|
| WIDTH:     | 3.3" |
| HEIGHT:    | 5.3" |

## PRODUCT DETAILS:

- Suitable for use in dry (indoor) locations as defined by NEC and CEC.
  Meets United States UL Underwriters Laboratories & CSA Canadian Standards Association Product Safety Standards.
- For more information on how to control your ceiling fan via the Hinkley Home Automation App, click here.
- Controls one AC fan only. Faceplate included. Operates both fan and light features. Max of 1.5 AMPs and full range dimming.