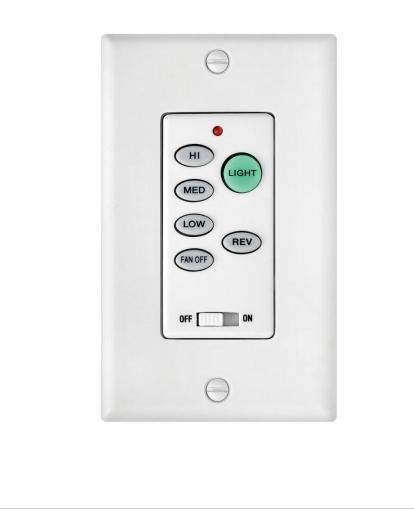

## WALL CONTROL

980007FWH WALL CONTROL 3 SPEED AC

| DETAILS        |           |
|----------------|-----------|
| FINISH:        | White     |
| MATERIAL:      | Composite |
| DIMMABLE:      | No        |
|                |           |
| DIMENSIONS     |           |
| WIDTH:         | 3.3"      |
| HEIGHT:        | 5.3"      |
|                |           |
| LIGHT SOURCE   |           |
| VOLTAGE:       | 120v      |
|                |           |
| MOUNTING       |           |
| LEAD WIRE:     | 1 X 6"    |
|                |           |
| SHIPPING       |           |
| CARTON LENGTH: | 5.3       |
| CARTON WIDTH:  | 3.2       |

## **PRODUCT DETAILS:**

- Suitable for use in dry (indoor) locations as defined by NEC and CEC. Meets United States UL Underwriters Laboratories & CSA Canadian Standards Association Product Safety Standards.
- For more information on how to control your ceiling fan via the Hinkley Home Automation App, click here.
- Controls one AC fan only. Faceplate included. Operates both fan and light features. Max of 1.5 AMPs and full range dimming.
- Must be used with 981002FAS Receiver Switch Cup and 981001FXX Switch Housing Cup.