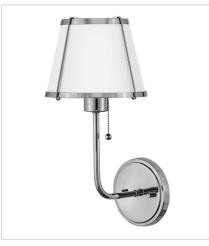

FINISH: Polished Nickel with Matte White

accents SHADE: Metal

4890PN MEDIUM SINGLE LIGHT SCONCE 7.3" W, 15.8" H Socketed 1-12w Med. LED, 60w Equiv.

4894PN LARGE DRUM PENDANT 16.3" W, 16.3" H Socketed 1-12w Med. LED, 100W Equiv.