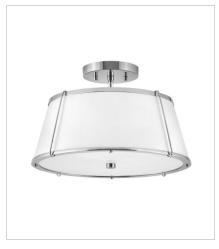

MEDIUM DRUM CHANDELIER 24.5" W, 25.3" H Socketed 4-5w Cand. LED, 60w Equiv.

4893PN MEDIUM SEMI-FLUSH MOUNT 15" W, 9.3" H Socketed 2-12w Med. LED, 100w Equiv.