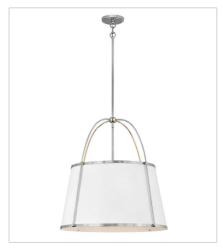

MEDIUM DRUM CHANDELIER 24.5" W, 25.3" H Socketed 4-5w Cand. LED, 60w Equiv.

4893PN MEDIUM SEMI-FLUSH MOUNT 15" W, 9.3" H Socketed 2-12w Med. LED, 100w Equiv.