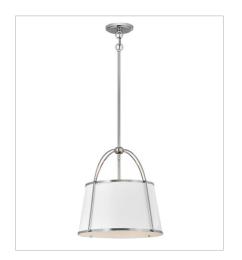

FINISH: Polished Nickel with Matte White

accents SHADE: Metal

4890PN MEDIUM SINGLE LIGHT SCONCE 7.3" W, 15.8" H Socketed 1-12w Med. LED, 60w Equiv.

4894PN LARGE DRUM PENDANT 16.3" W, 16.3" H Socketed 1-12w Med. LED, 100W Equiv.