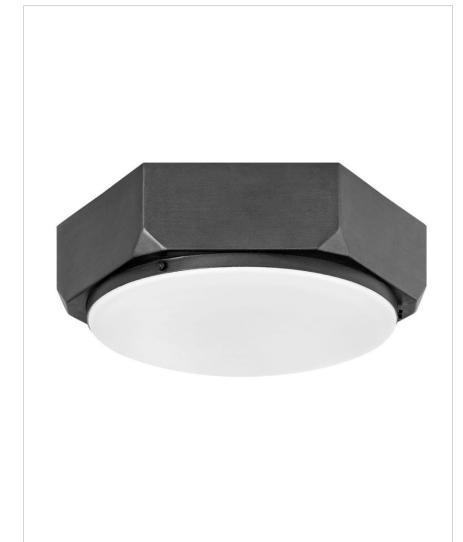

## MEDIUM FLUSH MOUNT

Industrial grit meets simplistic style in the Hex flush mount collection. Its Etched Opal glass diffuser softens the contemporary hexagonal silhouette in Warm Brass or Brushed Graphite, balancing its overall appearance and allowing for use in a range of decor.

| DETAILS   |                  |
|-----------|------------------|
| FINISH:   | Brushed Graphite |
| MATERIAL: | Steel            |
| GLASS:    | Etched Opal      |
| DIMMABLE: | No               |

| DIMENSIONS |       |
|------------|-------|
| WIDTH:     | 16"   |
| HEIGHT:    | 6"    |
| WEIGHT:    | 7.5lb |