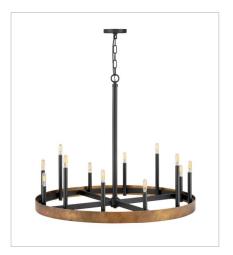

**FINISH**: Weathered Brass with Black accents

3864WA
LARGE TWELVE LIGHT LINEAR
60.3" W, 35.8" H
Socketed
12-5w Cand. LED, 60w Equiv.

3865WA
LARGE SINGLE TIER CHANDELIER
45.3" W, 33" H
Socketed
15-5w Cand. LED, 60w Equiv.