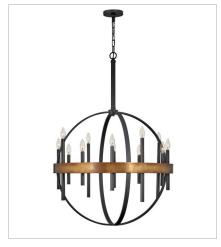

3866WA
MEDIUM SINGLE TIER
24" W, 26" H
Socketed
9-5w Cand. LED, 60w Equiv.

3867WA
MEDIUM ORB CHANDELIER
30" W, 43.3" H
Socketed
12-5w Cand. LED, 60w Equiv.

3868WA LARGE SINGLE TIER 45.3" W, 30.3" H Socketed 18-5w Cand. LED, 60w Equiv.