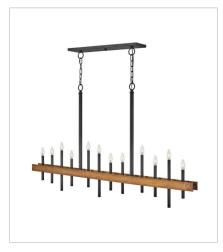

**FINISH**: Weathered Brass with Black accents

3864WA
LARGE TWELVE LIGHT LINEAR
60.3" W, 35.8" H
Socketed
12-5w Cand. LED, 60w Equiv.

3865WA
LARGE SINGLE TIER CHANDELIER
45.3" W, 33" H
Socketed
15-5w Cand. LED, 60w Equiv.