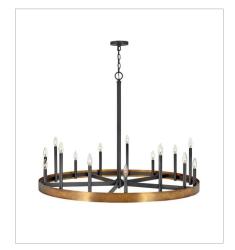

**FINISH**: Weathered Brass with Black accents

3864WA
LARGE TWELVE LIGHT LINEAR
60.3" W, 35.8" H
Socketed
12-5w Cand. LED, 60w Equiv.

3865WA
LARGE SINGLE TIER CHANDELIER
45.3" W, 33" H
Socketed
15-5w Cand. LED, 60w Equiv.