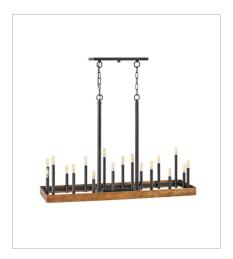

**FINISH**: Weathered Brass with Black accents

3864WA
LARGE TWELVE LIGHT LINEAR
60.3" W, 35.8" H
Socketed
12-5w Cand. LED, 60w Equiv.

3865WA
LARGE SINGLE TIER CHANDELIER
45.3" W, 33" H
Socketed
15-5w Cand. LED, 60w Equiv.