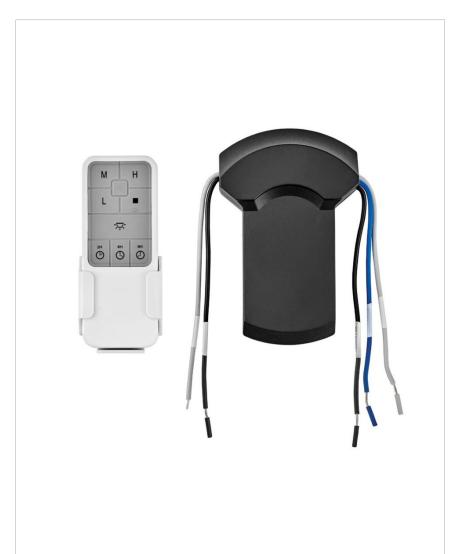

## REMOTE CONTROL WIFI

## 980004FWH-022

WIFI REMOTE CONTROL VERA CRUZ

| DETAILS   |           |
|-----------|-----------|
| FINISH:   | White     |
| MATERIAL: | Composite |
| DIMMABLE: | No        |

| DIMENSIONS |      |
|------------|------|
| WIDTH:     | 4.8" |
| HEIGHT:    | 6"   |

| LIGHT SOURCE |      |
|--------------|------|
| VOLTAGE:     | 120v |

| MOUNTING   |        |
|------------|--------|
| LEAD WIRE: | 1 X 6" |

| SHIPPING       |     |
|----------------|-----|
| CARTON LENGTH: | 6   |
| CARTON WIDTH:  | 4.7 |
| CARTON HEIGHT: | 2.8 |

## PRODUCT DETAILS:

- Suitable for use in wet (outdoor direct rain) locations as defined by NEC and CEC. Meets United States UL Underwriters Laboratories & CSA Canadian Standards Association Product Safety Standards
- For more information on how to control your ceiling fan via the Hinkley Home Automation App, click here.