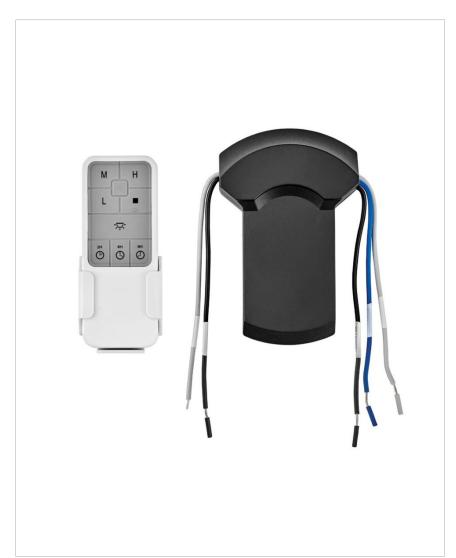

## 980004FWH-018

WIFI REMOTE CONTROL CABANA

| DETAILS   |           |
|-----------|-----------|
| FINISH:   | White     |
| MATERIAL: | Composite |
| DIMMABLE: | No        |

| DIMENSIONS |      |
|------------|------|
| WIDTH:     | 4.8" |
| HEIGHT:    | 6"   |

| LIGHT SOURCE |      |
|--------------|------|
| VOLTAGE:     | 120v |

| ١ | MOUNTING  |        |
|---|-----------|--------|
| L | EAD WIRE: | 1 X 6" |

| SHIPPING       |     |
|----------------|-----|
| CARTON LENGTH: | 6   |
| CARTON WIDTH:  | 4.7 |
| CARTON HEIGHT: | 2.8 |

## PRODUCT DETAILS:

- Suitable for use in wet (outdoor direct rain) locations as defined by NEC and CEC. Meets United States UL Underwriters Laboratories & CSA Canadian Standards Association Product Safety Standards
- For more information on how to control your ceiling fan via the Hinkley Home Automation App, click here.