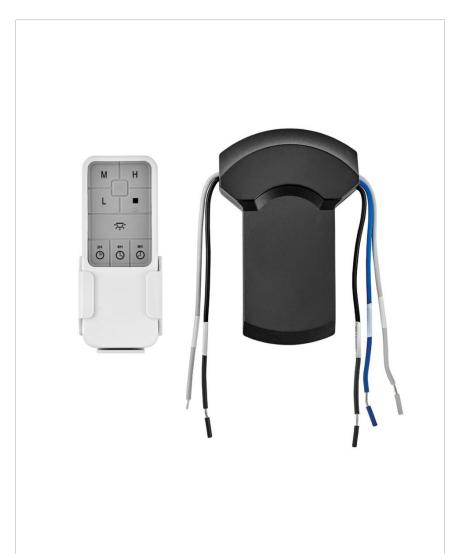

## REMOTE CONTROL WIFI

## 980004FWH-017

WIFI REMOTE CONTROL PROPEL

| DETAILS   |           |
|-----------|-----------|
| FINISH:   | White     |
| MATERIAL: | Composite |
| DIMMABLE: | No        |

| DIMENSIONS |      |
|------------|------|
| WIDTH:     | 4.8" |
| HEIGHT:    | 6"   |

## PRODUCT DETAILS:

- Suitable for use in wet (outdoor direct rain) locations as defined by NEC and CEC. Meets United States UL Underwriters Laboratories & CSA Canadian Standards Association Product Safety Standards
- For more information on how to control your ceiling fan via the Hinkley Home Automation App, click here.