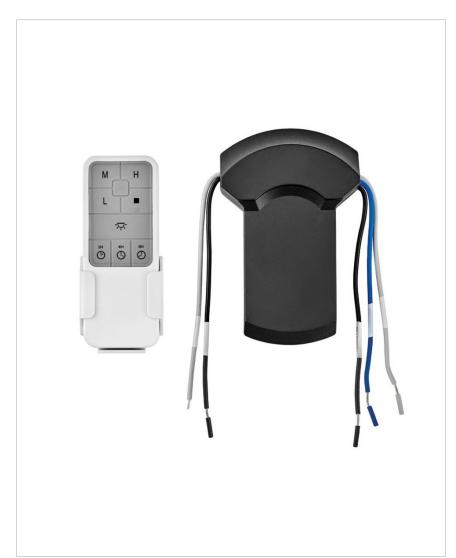

## REMOTE CONTROL WIFI

## 980004FWH-013L

WIFI REMOTE CONTROL MARQUIS ILLUMINATED

| DETAILS   |           |
|-----------|-----------|
| FINISH:   | White     |
| MATERIAL: | Composite |
| DIMMABLE: | No        |

| DIMENSIONS |      |
|------------|------|
| WIDTH:     | 4.8" |
| HEIGHT:    | 6"   |

| LIGHT SOURCE |      |
|--------------|------|
| VOLTAGE:     | 120v |

| MOUNTING   |        |
|------------|--------|
| LEAD WIRE: | 1 X 6" |

| SHIPPING       |     |
|----------------|-----|
| CARTON LENGTH: | 6   |
| CARTON WIDTH:  | 4.7 |
| CARTON HEIGHT: | 2.8 |

## PRODUCT DETAILS:

- Suitable for use in wet (outdoor direct rain) locations as defined by NEC and CEC. Meets United States UL Underwriters Laboratories & CSA Canadian Standards Association Product Safety Standards
- For more information on how to control your ceiling fan via the Hinkley Home Automation App, click here.