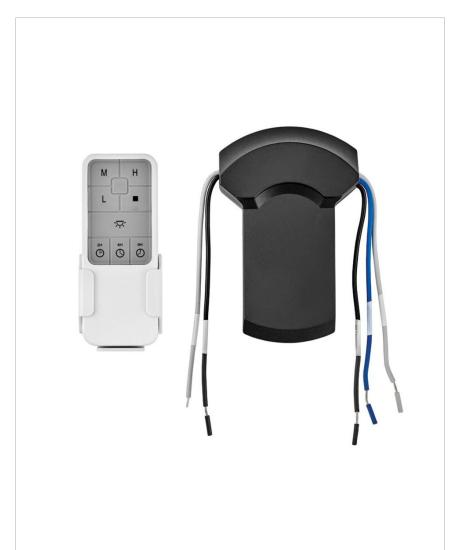

## REMOTE CONTROL WIFI

## 980004FWH-0097

WIFI REMOTE CONTROL INDY 72"

| DETAILS   |           |
|-----------|-----------|
| FINISH:   | White     |
| MATERIAL: | Composite |
| DIMMABLE: | No        |

|   | DIMENSIONS |      |
|---|------------|------|
|   | WIDTH:     | 4.8" |
| ſ | HEIGHT:    | 6"   |

| LIGHT SOURCE |      |
|--------------|------|
| VOLTAGE:     | 120v |

| ١ | MOUNTING  |        |
|---|-----------|--------|
| L | EAD WIRE: | 1 X 6" |

| SHIPPING       |     |
|----------------|-----|
| CARTON LENGTH: | 6   |
| CARTON WIDTH:  | 4.7 |
| CARTON HEIGHT: | 2.8 |