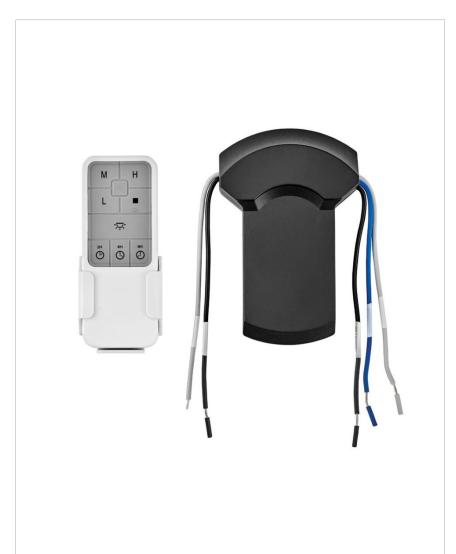

## REMOTE CONTROL WIFI

## 980004FWH-0095

WIFI REMOTE CONTROL INDY 56"

| DETAILS   |           |
|-----------|-----------|
| FINISH:   | White     |
| MATERIAL: | Composite |
| DIMMABLE: | No        |

| DIMENSIONS |      |
|------------|------|
| WIDTH:     | 4.8" |
| HEIGHT:    | 6"   |

| LIGHT SOURCE |      |
|--------------|------|
| VOLTAGE:     | 120v |

| MOUNTING   |        |
|------------|--------|
| LEAD WIRE: | 1 X 6" |

| SHIPPING       |     |
|----------------|-----|
| CARTON LENGTH: | 6   |
| CARTON WIDTH:  | 4.7 |
| CARTON HEIGHT: | 2.8 |