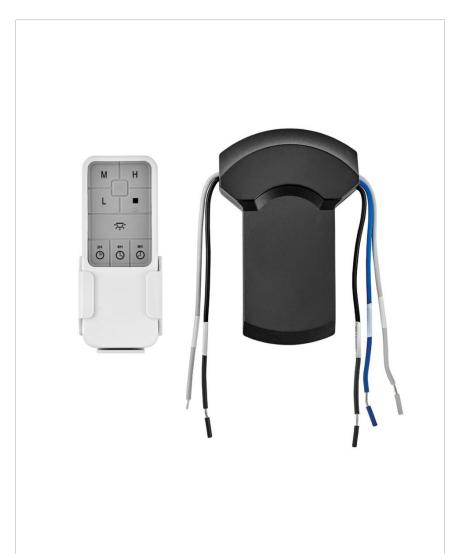

## REMOTE CONTROL WIFI

## 980004FWH-002

WIFI REMOTE CONTROL BIMINI

| DETAILS   |           |
|-----------|-----------|
| FINISH:   | White     |
| MATERIAL: | Composite |
| DIMMABLE: | No        |

| DIMENSIONS |      |
|------------|------|
| WIDTH:     | 4.8" |
| HEIGHT:    | 6"   |