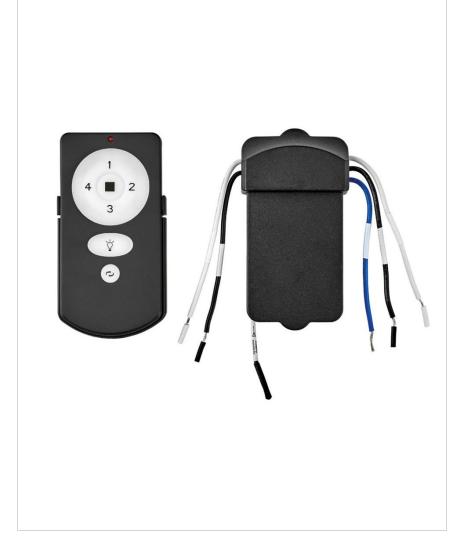

## **REMOTE CONTROL WIFI**

980002FBK-019 WIFI REMOTE CONTROL TROPIC AIR

| DETAILS   |           |
|-----------|-----------|
| FINISH:   | Black     |
| MATERIAL: | Composite |
| DIMMABLE: | No        |

| DIMENSIONS |      |
|------------|------|
| WIDTH:     | 2.8" |
| HEIGHT:    | 5.5" |

## PRODUCT DETAILS:

- Suitable for use in wet (outdoor direct rain) locations as defined by NEC and CEC. Meets United States UL Underwriters Laboratories & CSA Canadian Standards Association Product Safety Standards
- For more information on how to control your ceiling fan via the Hinkley Home Automation App, click here.