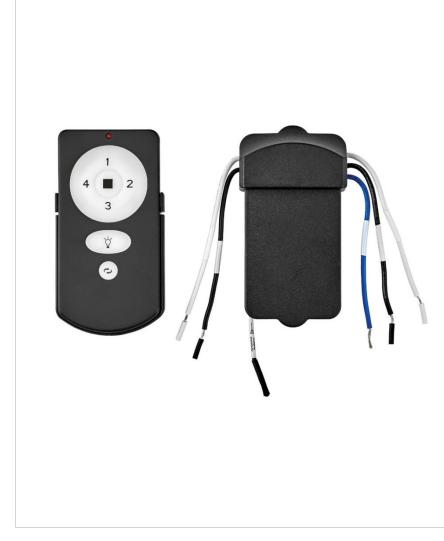

## **REMOTE CONTROL WIFI**

980002FBK-017L

WIFI REMOTE CONTROL PROPEL ILLUMINATED

| DETAILS   |           |
|-----------|-----------|
| FINISH:   | Black     |
| MATERIAL: | Composite |
| DIMMABLE: | No        |

| DIMENSIONS |      |
|------------|------|
| WIDTH:     | 2.8" |
| HEIGHT:    | 5.5" |

| LIGHT SOURCE |      |
|--------------|------|
| VOLTAGE:     | 120v |

| MOUNTING   |        |
|------------|--------|
| LEAD WIRE: | 1 X 6" |