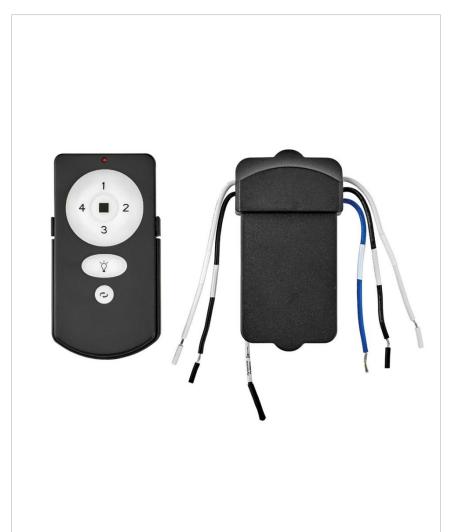

## REMOTE CONTROL WIFI

## 980002FBK-004

WIFI REMOTE CONTROL GLADIATOR

| DETAILS   |           |
|-----------|-----------|
| FINISH:   | Black     |
| MATERIAL: | Composite |
| DIMMABLE: | No        |

| DIMENSIONS |      |
|------------|------|
| WIDTH:     | 2.8" |
| HEIGHT:    | 5.5" |

| LIGHT SOURCE |      |
|--------------|------|
| VOLTAGE:     | 120v |

| MOUNTING   |        |
|------------|--------|
| LEAD WIRE: | 1 X 6" |

| SHIPPING       |     |
|----------------|-----|
| CARTON LENGTH: | 5.5 |
| CARTON WIDTH:  | 2.8 |
| CARTON HEIGHT: | 2.5 |