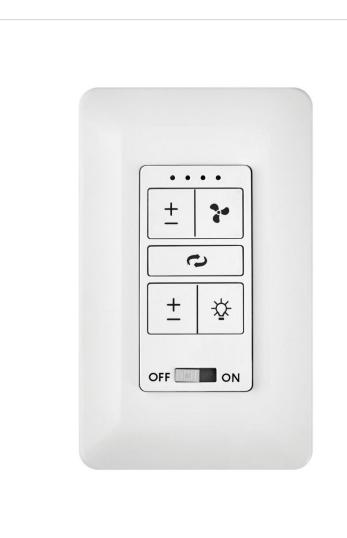

## WALL CONTROL 4SPD DC

## 980001FWH

WALL CONTROL 4 SPEED DC

| DETAILS   |                |
|-----------|----------------|
| FINISH:   | White          |
| MATERIAL: | Composite      |
| DIMMABLE: | DOES NOT APPLY |

| DIMENSIONS |      |
|------------|------|
| WIDTH:     | 3.3" |
| HEIGHT:    | 5.3" |