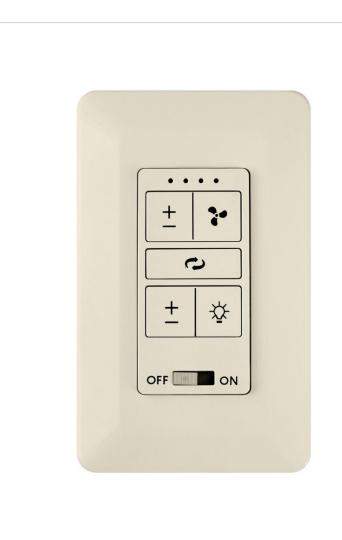

## WALL CONTROL 4SPD DC

## 980001FAL

WALL CONTROL 4 SPEED DC WALL CONTROL 4 SPEED DC

| DETAILS   |                |
|-----------|----------------|
| FINISH:   | Almond         |
| MATERIAL: | Composite      |
| DIMMABLE: | DOES NOT APPLY |

| DIMENSIONS |      |
|------------|------|
| WIDTH:     | 3.3" |
| HEIGHT:    | 5.3" |

| MOUNTING   |        |
|------------|--------|
| LEAD WIRE: | 1 X 6" |

| SHIPPING       |     |
|----------------|-----|
| CARTON LENGTH: | 5.3 |
| CARTON WIDTH:  | 3.2 |
| CARTON HEIGHT: | 2.5 |