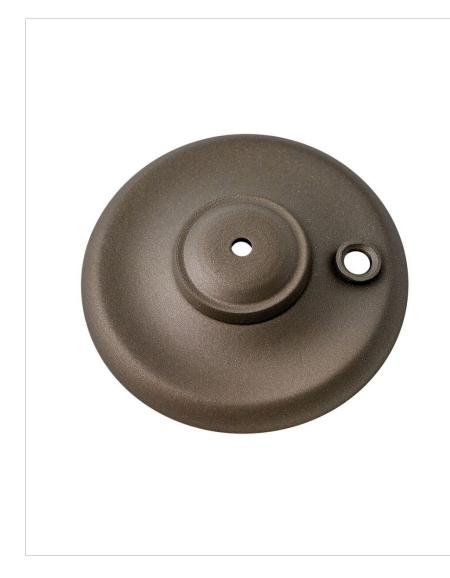

## CAPS KIT 931001FMM LIGHT CAP KIT

| DETAILS   |                       |
|-----------|-----------------------|
| FINISH:   | Metallic Matte Bronze |
| MATERIAL: | Steel                 |
| DIMMABLE: | DOES NOT APPLY        |