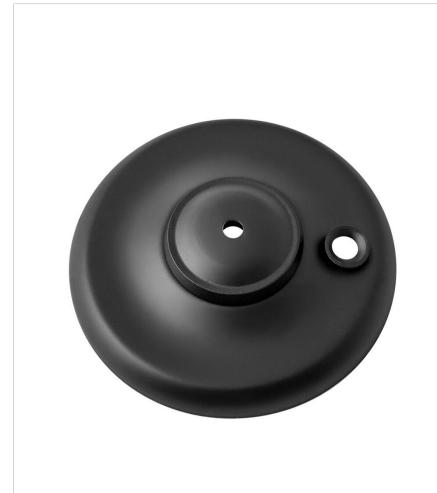

## **CAPS KIT**

## 931001FMB

LIGHT CAP KIT

| DETAILS   |                |
|-----------|----------------|
| FINISH:   | Matte Black    |
| MATERIAL: | Steel          |
| DIMMABLE: | DOES NOT APPLY |

| DIMENSIONS |      |
|------------|------|
| HEIGHT:    | 1.5" |

| SHIPPING       |     |
|----------------|-----|
| CARTON LENGTH: | 4   |
| CARTON WIDTH:  | 4   |
| CARTON HEIGHT: | 1.5 |