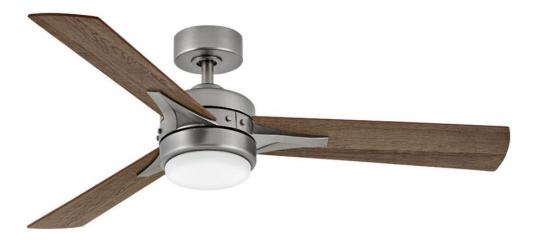

## 902852FPW-LIA

Ventus is the ultimate transitional style guaranteed to cool and complement any interior space. Unique and reversible blades are constructed to ensure maximum performance, while its stylish Metallic Matte Bronze, Matte White and Pewter finish options deliver a sophisticated appearance. Ventus is equipped with integrated LED lighting technology to deliver excellent energy efficiency. Blades are included with every fan.

## HINKLEY

FINISH: Pewter GLASS: Etched Opal WIDTH: 52" HEIGHT: 13.3" DEPTH: 0 BLADE COUNT: 3

HINKLEY 33000 Pin Oak Parkway Avon Lake, OH 44012 PHONE: (440) 653-5500 Toll Free: 1 (800) 446-5539 hinkley.com