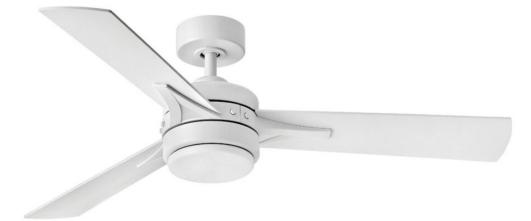

## 902852FMW-LIA

Ventus is the ultimate transitional style guaranteed to cool and complement any interior space. Unique and reversible blades are constructed to ensure maximum performance, while its stylish Metallic Matte Bronze, Matte White and Pewter finish options deliver a sophisticated appearance. Ventus is equipped with integrated LED lighting technology to deliver excellent energy efficiency. Blades are included with every fan.

FINISH: Matte White GLASS: Etched Opal WIDTH: 52" HEIGHT: 13.3" DEPTH: 0 BLADE COUNT: 3

HINKLEY 33000 Pin Oak Parkway Avon Lake, OH 44012 PHONE: (440) 653-5500 Toll Free: 1 (800) 446-5539 hinkley.com