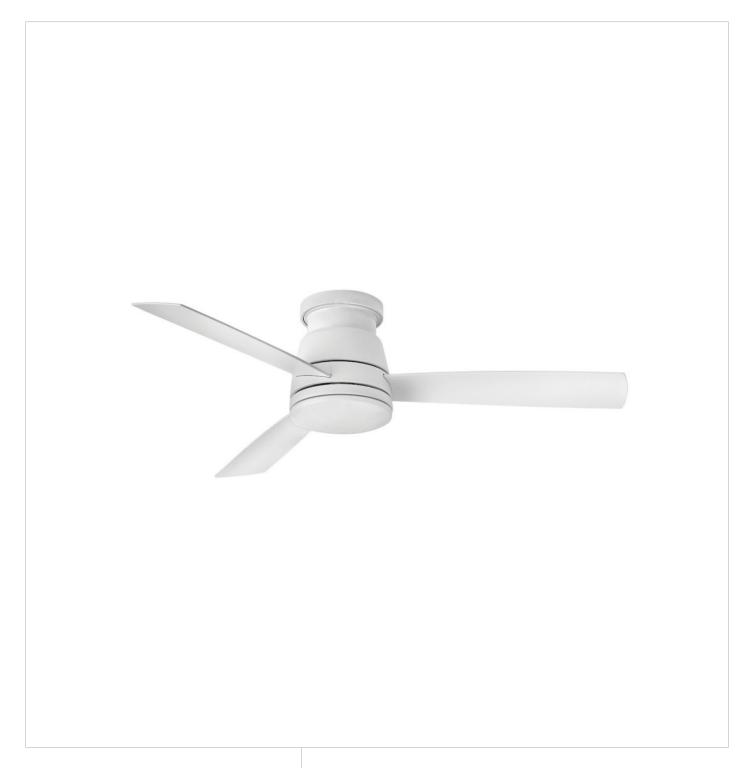

## **TREY**

TREY 52" LED SMART FAN

## 902752FMW-LWD

Trey features a sleek flush mount design that packs a powerful punch. Its transitional style comes equipped with robust blades that seamlessly pair performance and precision. Trey is offered in versatile Brushed Nickel, Metallic Matte Bronze and Matte White finish options, and its integrated LED lighting and DC motor technology deliver excellent energy efficiency. A timeless etched opal light kit completes the look for a refined appearance. Trey is so versatile; it ca...

FINISH: Matte White GLASS: Etched Opal

**WIDTH**: 52" **HEIGHT**: 11.8"

**DEPTH**: 0

**BLADE COUNT**: 3

HINKLEY 33000 Pin Oak Parkway Avon Lake, OH 44012 **PHONE: (440) 653-5500** Toll Free: 1 (800) 446-5539 hinkley.com