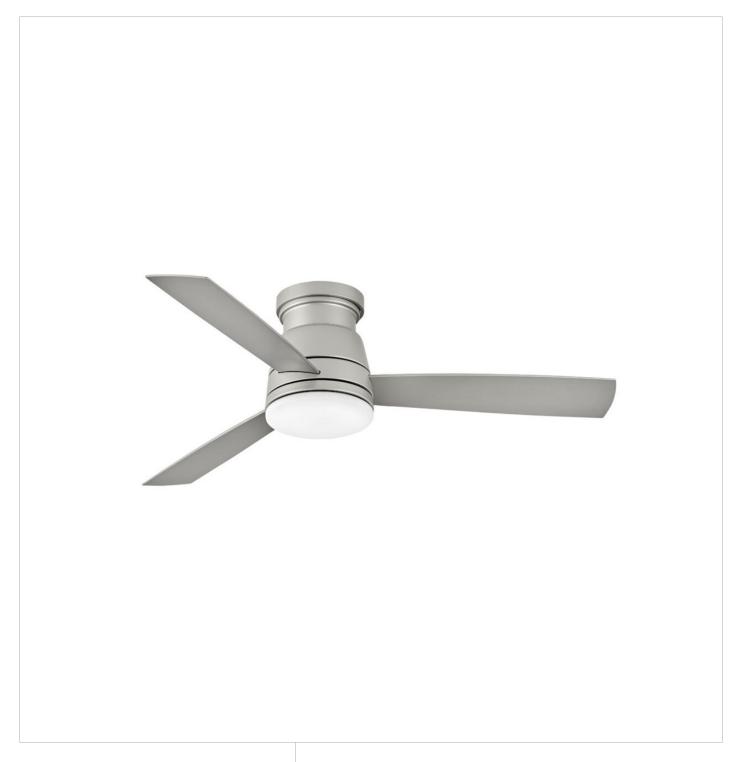

## **TREY**

TREY 52" LED SMART FAN

## 902752FBN-LWD

Trey features a sleek flush mount design that packs a powerful punch. Its transitional style comes equipped with robust blades that seamlessly pair performance and precision. Trey is offered in versatile Brushed Nickel, Metallic Matte Bronze and Matte White finish options, and its integrated LED lighting and DC motor technology deliver excellent energy efficiency. A timeless etched opal light kit completes the look for a refined appearance. Trey is so versatile; it ca...

FINISH: Brushed Nickel GLASS: Etched Opal

WIDTH: 52" HEIGHT: 11.8" DEPTH: 0

**BLADE COUNT**: 3

HINKLEY 33000 Pin Oak Parkway Avon Lake, OH 44012 **PHONE: (440) 653-5500** Toll Free: 1 (800) 446-5539 hinkley.com