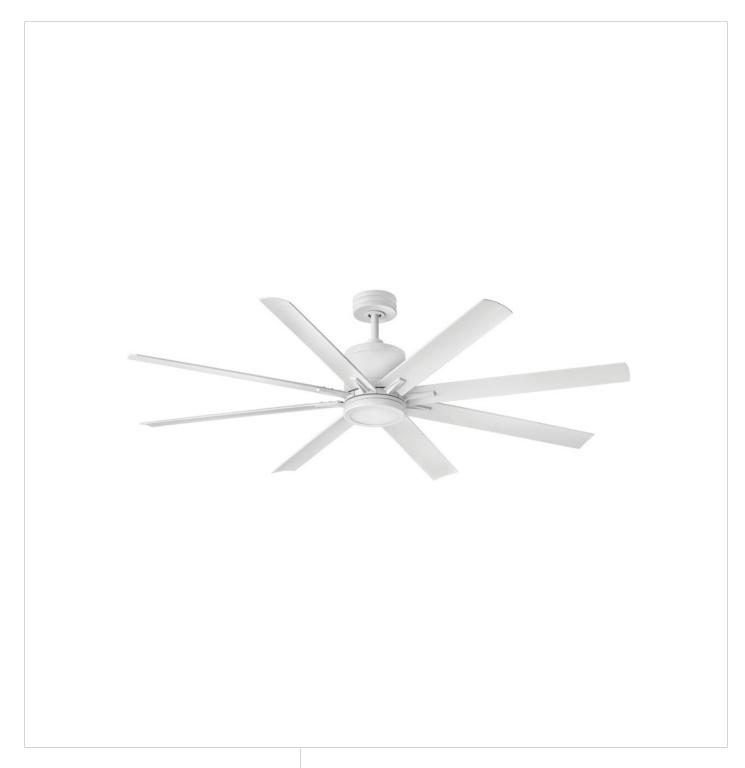

## **VANTAGE**

VANTAGE 66" LED SMART FAN

## 902466FMW-LWD

Create a major aesthetic statement with Vantage's modern industrial design featuring gently curved blades. Available in a variety of versatile finish options, Vantage can be applied to a range of indoor and outdoor spaces. Equipped with integrated LED and DC motor technology to deliver excellent energy efficiency.

FINISH: Matte White GLASS: Etched Opal

**WIDTH**: 66" **HEIGHT**: 16.8"

**DEPTH**: 0

**BLADE COUNT**: 8

**HINKLEY** 33000 Pin Oak Parkway Avon Lake, OH 44012 **PHONE: (440) 653-5500** Toll Free: 1 (800) 446-5539 hinkley.com