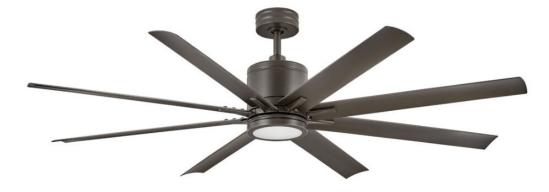

## VANTAGE 66" LED SMART FAN

## 902466FMM-LWD

Create a major aesthetic statement with Vantage's modern industrial design featuring gently curved blades. Available in a variety of versatile finish options, Vantage can be applied to a range of indoor and outdoor spaces. Equipped with integrated LED and DC motor technology to deliver excellent energy efficiency. FINISH: Metallic Matte Bronze GLASS: Etched Opal WIDTH: 66" HEIGHT: 16.8" DEPTH: 0 BLADE COUNT: 8