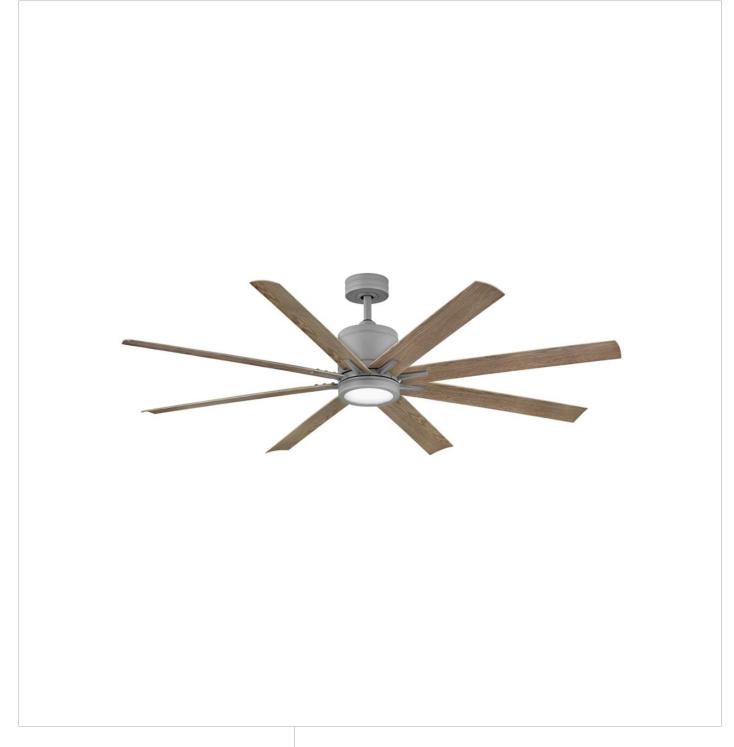

## **VANTAGE**

VANTAGE 66" LED SMART FAN

## 902466FGT-LWD

Create a major aesthetic statement with Vantage's modern industrial design featuring gently curved blades. Available in a variety of finish options, Vantage can be applied to a range of spaces. Equipped with integrated LED and DC motor technology to deliver excellent energy efficiency. Vantage is so versatile; it can be used for both indoor and outdoor spaces.

**FINISH**: Graphite **GLASS**: Etched Opal

WIDTH: 66" HEIGHT: 16.8" DEPTH: 0

**BLADE COUNT**: 8

**HINKLEY** 33000 Pin Oak Parkway Avon Lake, OH 44012 **PHONE: (440) 653-5500** Toll Free: 1 (800) 446-5539 hinkley.com