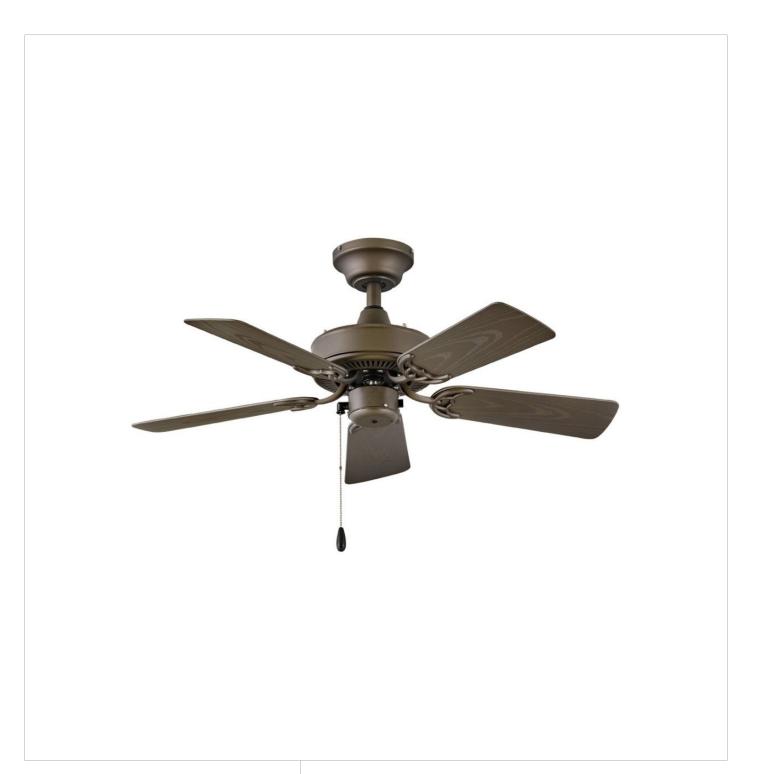

## CABANA 36" FAN | 901836FMM-NWA

Part of the Regency Series, the traditional Cabana is a seamless way to enhance the comfort level and enjoyment of any room. Available in Appliance White, Metallic Matte Bronze, Matte Black and Brushed Nickel finish options, it complements spaces of all styles. Cabana achieves powerful air movement and is so versatile it can be used both indoors and outdoors. Blades are included with every fan.

## FINISH: Metallic Matte Bronze WIDTH: 36" HEIGHT: 12.5" DEPTH: 0 BLADE COUNT: 5