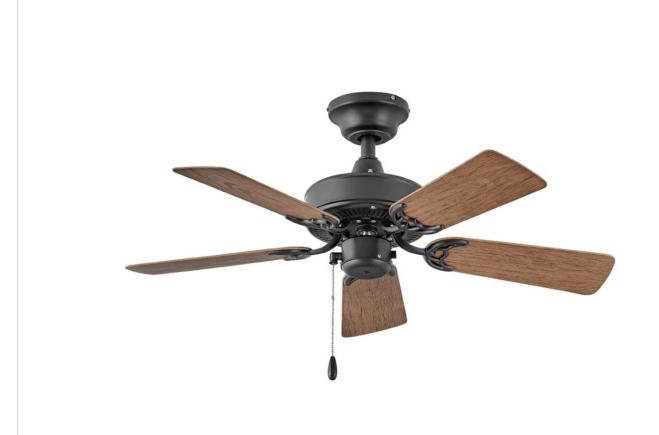

## **CABANA**

## CABANA 36" FAN | 901836FMB-NWA

Part of the Regency Series, the traditional Cabana is a seamless way to enhance the comfort level and enjoyment of any room. Available in Appliance White, Metallic Matte Bronze, Matte Black and Brushed Nickel finish options, it complements spaces of all styles. Cabana achieves powerful air movement and is so versatile it can be used both indoors and outdoors. Blades are included with every fan.

FINISH: Matte Black

WIDTH: 36" HEIGHT: 12.5" DEPTH: 0

**BLADE COUNT**: 5

HINKLEY 33000 Pin Oak Parkway Avon Lake, OH 44012 **PHONE: (440) 653-5500** Toll Free: 1 (800) 446-5539 hinkley.com