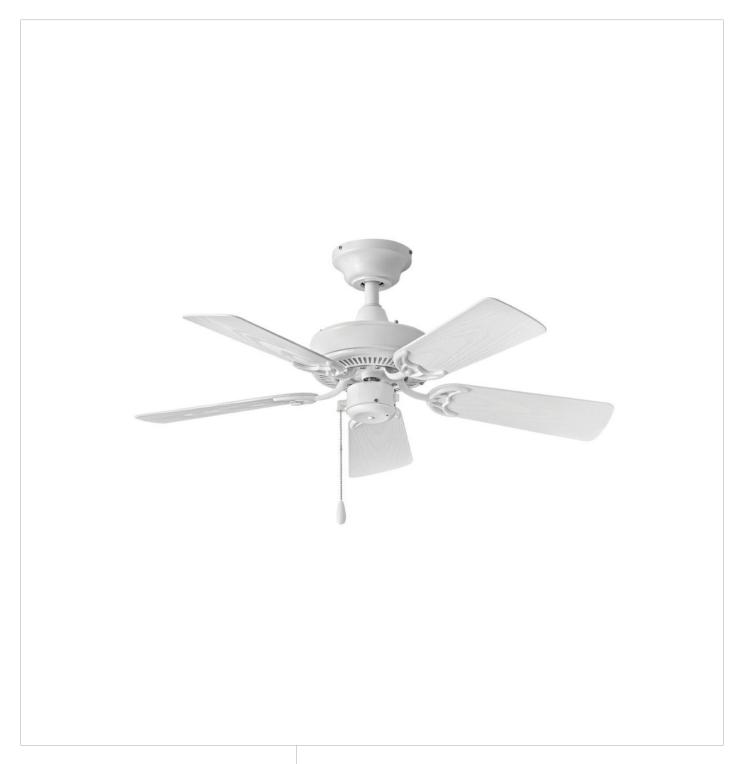

## CABANA 36" FAN | 901836FAW-NWA

Part of the Regency Series, the traditional Cabana is a seamless way to enhance the comfort level and enjoyment of any room. Available in Appliance White, Metallic Matte Bronze, Matte Black and Brushed Nickel finish options, it complements spaces of all styles. Cabana achieves powerful air movement and is so versatile it can be used both indoors and outdoors. Blades are included with every fan.

FINISH: Appliance White

WIDTH: 36" HEIGHT: 12.5" DEPTH: 0

**BLADE COUNT**: 5

**HINKLEY** 33000 Pin Oak Parkway Avon Lake, OH 44012 **PHONE: (440) 653-5500** Toll Free: 1 (800) 446-5539 hinkley.com