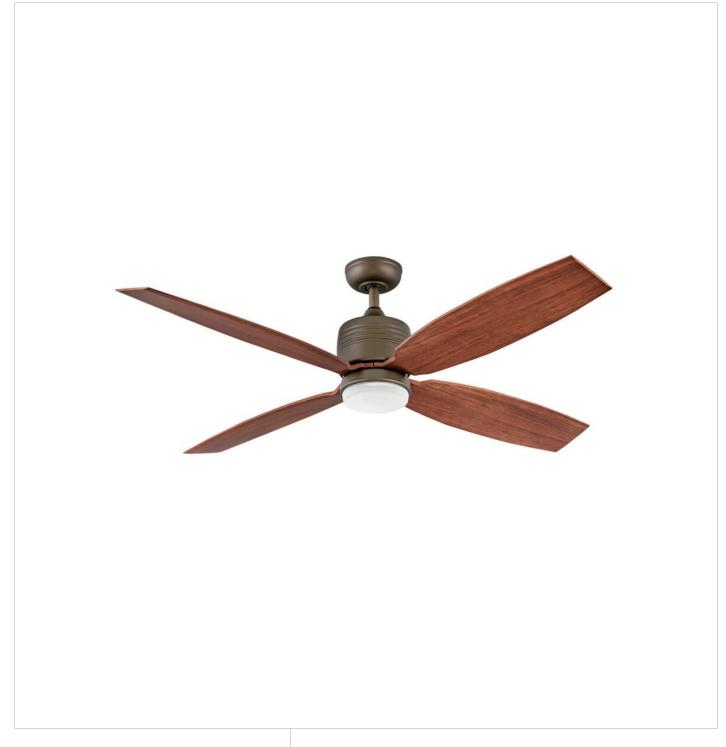

## **MODULE**

MODULE 58" LED FAN

## 901458FMM-LWD

Simple, sleek and stunning, Module is the answer to any transitional space. Offered in Brushed Nickel, Graphite, Matte Black and Metallic Matte Bronze finish options, Module is the perfect solution for an easy and efficient upgrade. Equipped with integrated LED lighting and DC motor technology, Module delivers excellent energy efficiency. Module is so versatile; it can be used for both indoor and outdoor spaces. Blades are included with every fan.

FINISH: Metallic Matte Bronze

GLASS: Etched Opal

WIDTH: 58" HEIGHT: 15" DEPTH: 0

**BLADE COUNT**: 4

**HINKLEY** 33000 Pin Oak Parkway Avon Lake, OH 44012 **PHONE: (440) 653-5500** Toll Free: 1 (800) 446-5539 hinkley.com