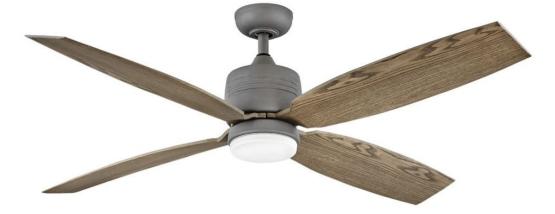

## 901458FGT-LWD

Simple, sleek and stunning, Module is the answer to any transitional space. Offered in Brushed Nickel, Graphite, Matte Black and Metallic Matte Bronze finish options, Module is the perfect solution for an easy and efficient upgrade. Equipped with integrated LED lighting and DC motor technology, Module delivers excellent energy efficiency. Module is so versatile; it can be used for both indoor and outdoor spaces. Blades are included with every fan.

## HINKLEY

FINISH: Graphite GLASS: Etched Opal WIDTH: 58" HEIGHT: 15" DEPTH: 0 BLADE COUNT: 4

HINKLEY 33000 Pin Oak Parkway Avon Lake, OH 44012 PHONE: (440) 653-5500 Toll Free: 1 (800) 446-5539 hinkley.com