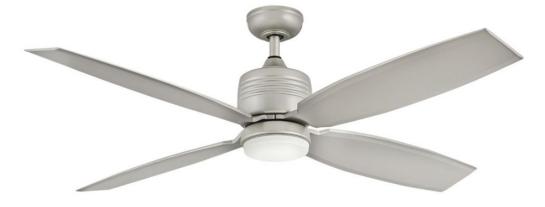

## 901458FBN-LWD

Simple, sleek and stunning, Module is the answer to any transitional space. Offered in Brushed Nickel, Graphite, Matte Black and Metallic Matte Bronze finish options, Module is the perfect solution for an easy and efficient upgrade. Equipped with integrated LED lighting and DC motor technology, Module delivers excellent energy efficiency. Module is so versatile; it can be used for both indoor and outdoor spaces. Blades are included with every fan.

## HINKLEY

FINISH: Brushed Nickel GLASS: Etched Opal WIDTH: 58" HEIGHT: 15" DEPTH: 0 BLADE COUNT: 4

HINKLEY 33000 Pin Oak Parkway Avon Lake, OH 44012 PHONE: (440) 653-5500 Toll Free: 1 (800) 446-5539 hinkley.com