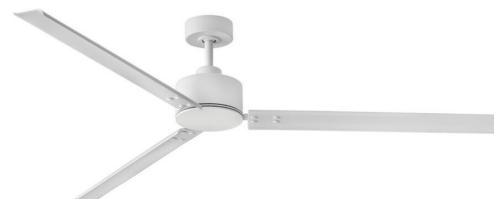

## INDY 72" FAN | 900972FMW-NWA

The raw, edgy style of Indy is the perfect complement for all modern industrial design-inspired rooms. Available in classic finishes with sleek coordinating blades, Indy is so versatile; it can be used for both indoor and outdoor spaces. Equipped with a 6-speed DC motor that is WiFi enabled and ready to connect right out of the box. Operated by the HIRO control and WiFi compatible with the Hinkley App. FINISH: Matte White WIDTH: 72" HEIGHT: 13.3" DEPTH: 0 BLADE COUNT: 3