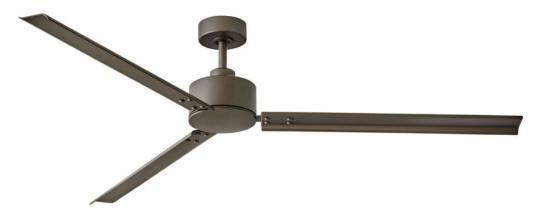

## INDY 72" FAN | 900972FMM-NWA

The raw, edgy style of Indy is the perfect complement for all modern industrial design-inspired rooms. Available in classic finishes with sleek coordinating blades, Indy is so versatile; it can be used for both indoor and outdoor spaces. Equipped with a 6-speed DC motor that is WiFi enabled and ready to connect right out of the box. Operated by the HIRO control and WiFi compatible with the Hinkley App.

FINISH: Metallic Matte Bronze WIDTH: 72" HEIGHT: 13.3" DEPTH: 0 BLADE COUNT: 3