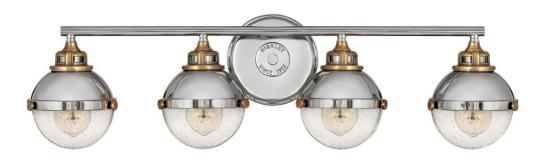

## **FLETCHER**

LARGE FOUR LIGHT VANITY

## 5174PN

Fletcher's chic vibe transcends style boundaries. A seamless dome shade features a cast-fitter and an elegant capture ring that secures the clear seedy glass with decorative cast knobs. Spanning vintage to industrial, classic to transitional, Fletcher seamlessly unifies any decor declaration.

FINISH: Polished Nickel GLASS: Clear Seedy

WIDTH: 32"
HEIGHT: 8.8"
DEPTH: 0

**LIGHT SOURCE**: Socketed

WATTAGE: 4-8w Med. LED, 100w Equiv.

**HINKLEY** 33000 Pin Oak Parkway Avon Lake, OH 44012 **PHONE: (440) 653-5500** Toll Free: 1 (800) 446-5539 hinkley.com