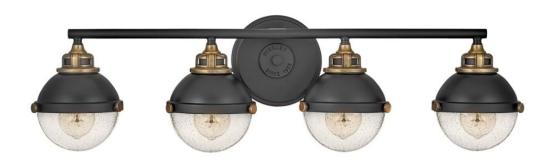

## **FLETCHER**

LARGE FOUR LIGHT VANITY

## 5174BK

Fletcher's chic vibe transcends style boundaries. A seamless dome shade features a cast-fitter and an elegant capture ring that secures the clear seedy glass with decorative cast knobs. Spanning vintage to industrial, classic to transitional, Fletcher seamlessly unifies any decor declaration.

FINISH: Black

GLASS: Clear Seedy

WIDTH: 32"
HEIGHT: 8.8"
DEPTH: 0

**LIGHT SOURCE**: Socketed

WATTAGE: 4-8w Med. LED, 100w Equiv.

**HINKLEY** 33000 Pin Oak Parkway Avon Lake, OH 44012 **PHONE: (440) 653-5500** Toll Free: 1 (800) 446-5539 hinkley.com