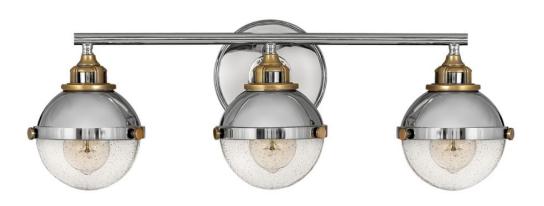

## **FLETCHER**

MEDIUM THREE LIGHT VANITY

## 5173PN

Fletcher's chic vibe transcends style boundaries. A seamless dome shade features a cast-fitter and an elegant capture ring that secures the clear seedy glass with decorative cast knobs. Spanning vintage to industrial, classic to transitional, Fletcher seamlessly unifies any decor declaration.

FINISH: Polished Nickel GLASS: Clear Seedy

WIDTH: 25"
HEIGHT: 8.8"
DEPTH: 0

**LIGHT SOURCE**: Socketed

WATTAGE: 3-8w Med. LED, 100w Equiv.

**HINKLEY** 33000 Pin Oak Parkway Avon Lake, OH 44012 **PHONE: (440) 653-5500** Toll Free: 1 (800) 446-5539 hinkley.com