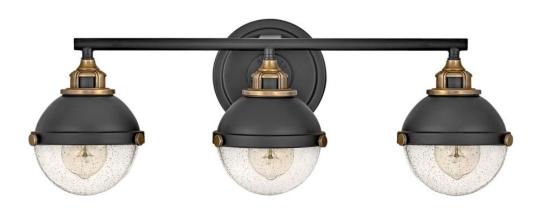

## **FLETCHER**

MEDIUM THREE LIGHT VANITY

## 5173BK

Fletcher's chic vibe transcends style boundaries. A seamless dome shade features a cast-fitter and an elegant capture ring that secures the clear seedy glass with decorative cast knobs. Spanning vintage to industrial, classic to transitional, Fletcher seamlessly unifies any decor declaration.

FINISH: Black

GLASS: Clear Seedy

WIDTH: 25"
HEIGHT: 8.8"
DEPTH: 0

**LIGHT SOURCE**: Socketed

WATTAGE: 3-8w Med. LED, 100w Equiv.

**HINKLEY** 33000 Pin Oak Parkway Avon Lake, OH 44012 **PHONE: (440) 653-5500** Toll Free: 1 (800) 446-5539 hinkley.com