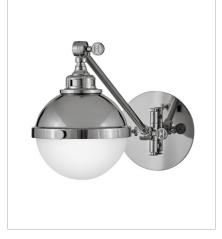

4830PN SMALL SWING ARM SINGLE LIGH... 7" W, 9.3" H Socketed 1-7w Med. LED, 100w Equiv.

5170PN SMALL SINGLE LIGHT VANITY 6.3" W, 8.5" H Socketed 1-8w Med. LED, 100w Equiv.

5172PN

SMALL TWO LIGHT VANITY 16" W, 8.8" H Socketed 2-8w Med. LED, 100w Equiv.