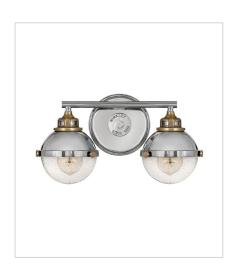

5173PN MEDIUM THREE LIGHT VANITY 25" W, 8.8" H Socketed 3-8w Med. LED, 100w Equiv.

5174PN LARGE FOUR LIGHT VANITY 32" W, 8.8" H Socketed 4-8w Med. LED, 100w Equiv.

> HINKLEY 33000 Pin Oak Parkway Avon Lake, OH 44012