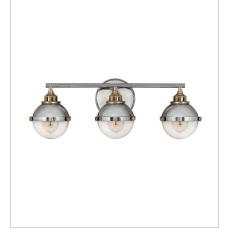

5173PN MEDIUM THREE LIGHT VANITY 25" W, 8.8" H Socketed 3-8w Med. LED, 100w Equiv.

5174PN LARGE FOUR LIGHT VANITY 32" W, 8.8" H Socketed 4-8w Med. LED, 100w Equiv.

> HINKLEY 33000 Pin Oak Parkway Avon Lake, OH 44012