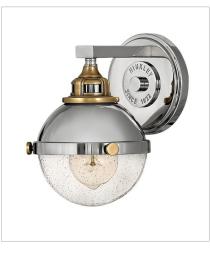

4830PN SMALL SWING ARM SINGLE LIGH... 7" W, 9.3" H Socketed 1-7w Med. LED, 100w Equiv.

5170PN SMALL SINGLE LIGHT VANITY 6.3" W, 8.5" H Socketed 1-8w Med. LED, 100w Equiv.

5172PN

SMALL TWO LIGHT VANITY 16" W, 8.8" H Socketed 2-8w Med. LED, 100w Equiv.