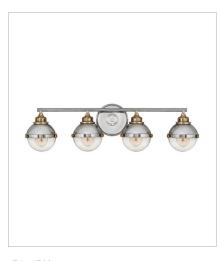

5173PN MEDIUM THREE LIGHT VANITY 25" W, 8.8" H Socketed 3-8w Med. LED, 100w Equiv.

5174PN LARGE FOUR LIGHT VANITY 32" W, 8.8" H Socketed 4-8w Med. LED, 100w Equiv.

> HINKLEY 33000 Pin Oak Parkway Avon Lake, OH 44012