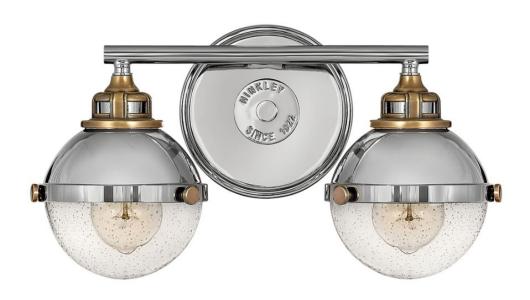

## **FLETCHER**

SMALL TWO LIGHT VANITY

## 5172PN

Fletcher's chic vibe transcends style boundaries. A seamless dome shade features a cast-fitter and an elegant capture ring that secures the clear seedy glass with decorative cast knobs. Spanning vintage to industrial, classic to transitional, Fletcher seamlessly unifies any decor declaration.

FINISH: Polished Nickel GLASS: Clear Seedy

WIDTH: 16"
HEIGHT: 8.8"
DEPTH: 0

**LIGHT SOURCE**: Socketed

WATTAGE: 2-8w Med. LED, 100w Equiv.

**HINKLEY** 33000 Pin Oak Parkway Avon Lake, OH 44012 **PHONE: (440) 653-5500** Toll Free: 1 (800) 446-5539 hinkley.com