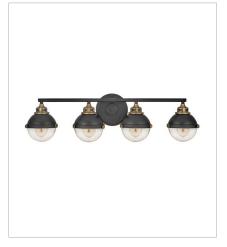

5174BK LARGE FOUR LIGHT VANITY 32" W, 8.8" H Socketed 4-8w Med. LED, 100w Equiv.

5174BK-CM LARGE FOUR LIGHT VANITY 32" W, 8.8" H Socketed 4-8w Med. LED, 100w Equiv.