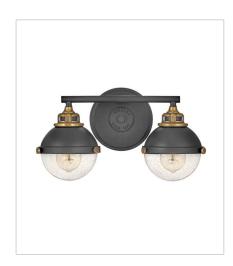

5170BK SMALL SINGLE LIGHT VANITY 6.3" W, 8.5" H Socketed 1-8w Med. LED, 100w Equiv.

5170BK-CM SMALL SINGLE LIGHT VANITY 6.3" W, 8.5" H Socketed 1-8w Med. LED, 100w Equiv.

5172BK SMALL TWO LIGHT VANITY 16" W, 8.8" H Socketed 2-8w Med. LED, 100w Equiv.

5172BK-CM SMALL TWO LIGHT VANITY 16" W, 8.8" H Socketed 2-8w Med. LED, 100w Equiv.

5173BK MEDIUM THREE LIGHT VANITY 25" W, 8.8" H Socketed 3-8w Med. LED, 100w Equiv.

> HINKLEY 33000 Pin Oak Parkway Avon Lake, OH 44012