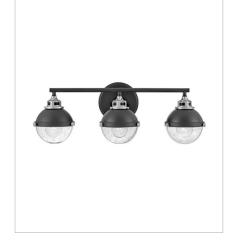

5173BK-CM MEDIUM THREE LIGHT VANITY 25" W, 8.8" H Socketed 3-8w Med. LED, 100w Equiv.

PHONE: (440) 653-5500 Toll Free: 1 (800) 446-5539 hinkley.com