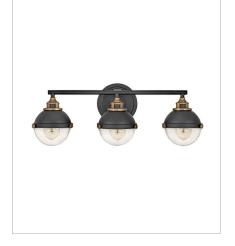

5172BK-CM SMALL TWO LIGHT VANITY 16" W, 8.8" H Socketed 2-8w Med. LED, 100w Equiv.

5173BK MEDIUM THREE LIGHT VANITY 25" W, 8.8" H Socketed 3-8w Med. LED, 100w Equiv.

> HINKLEY 33000 Pin Oak Parkway Avon Lake, OH 44012