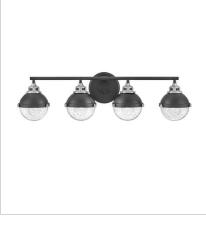

5174BK LARGE FOUR LIGHT VANITY 32" W, 8.8" H Socketed 4-8w Med. LED, 100w Equiv.

5174BK-CM LARGE FOUR LIGHT VANITY 32" W, 8.8" H Socketed 4-8w Med. LED, 100w Equiv.