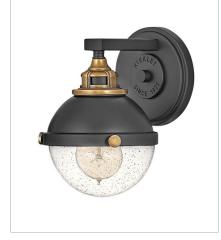

## FLETCHER

Fletcher's chic vibe transcends style boundaries. A seamless dome shade features a castfitter and an elegant capture ring that secures the clear seedy glass with decorative cast knobs. Spanning vintage to industrial, classic to transitional, Fletcher seamlessly unifies any decor declaration. FINISH: Black with Heritage Brass accents, Black with Chrome accents GLASS: Clear Seedy

5170BK SMALL SINGLE LIGHT VANITY 6.3" W, 8.5" H Socketed 1-8w Med. LED, 100w Equiv.

5170BK-CM SMALL SINGLE LIGHT VANITY 6.3" W, 8.5" H Socketed 1-8w Med. LED, 100w Equiv.

5172BK SMALL TWO LIGHT VANITY 16" W, 8.8" H Socketed 2-8w Med. LED, 100w Equiv.