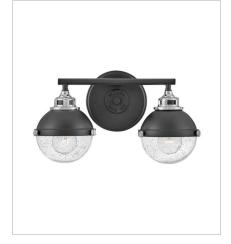

5172BK-CM SMALL TWO LIGHT VANITY 16" W, 8.8" H Socketed 2-8w Med. LED, 100w Equiv.

5173BK MEDIUM THREE LIGHT VANITY 25" W, 8.8" H Socketed 3-8w Med. LED, 100w Equiv.

> HINKLEY 33000 Pin Oak Parkway Avon Lake, OH 44012

5173BK-CM MEDIUM THREE LIGHT VANITY 25" W, 8.8" H Socketed 3-8w Med. LED, 100w Equiv.

PHONE: (440) 653-5500 Toll Free: 1 (800) 446-5539 hinkley.com