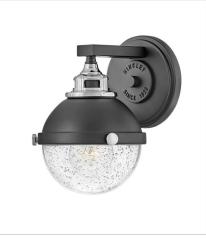

## FLETCHER

Fletcher's chic vibe transcends style boundaries. A seamless dome shade features a castfitter and an elegant capture ring that secures the clear seedy glass with decorative cast knobs. Spanning vintage to industrial, classic to transitional, Fletcher seamlessly unifies any decor declaration. FINISH: Black with Heritage Brass accents, Black with Chrome accents GLASS: Clear Seedy

5170BK SMALL SINGLE LIGHT VANITY 6.3" W, 8.5" H Socketed 1-8w Med. LED, 100w Equiv.

5170BK-CM SMALL SINGLE LIGHT VANITY 6.3" W, 8.5" H Socketed 1-8w Med. LED, 100w Equiv.

5172BK SMALL TWO LIGHT VANITY 16" W, 8.8" H Socketed 2-8w Med. LED, 100w Equiv.