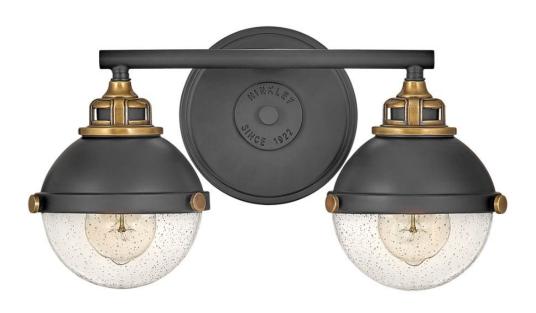

## **FLETCHER**

SMALL TWO LIGHT VANITY

## 5172BK

Fletcher's chic vibe transcends style boundaries. A seamless dome shade features a cast-fitter and an elegant capture ring that secures the clear seedy glass with decorative cast knobs. Spanning vintage to industrial, classic to transitional, Fletcher seamlessly unifies any decor declaration.

FINISH: Black

GLASS: Clear Seedy

WIDTH: 16"
HEIGHT: 8.8"
DEPTH: 0

**LIGHT SOURCE**: Socketed

WATTAGE: 2-8w Med. LED, 100w Equiv.

**HINKLEY** 33000 Pin Oak Parkway Avon Lake, OH 44012 **PHONE: (440) 653-5500** Toll Free: 1 (800) 446-5539 hinkley.com