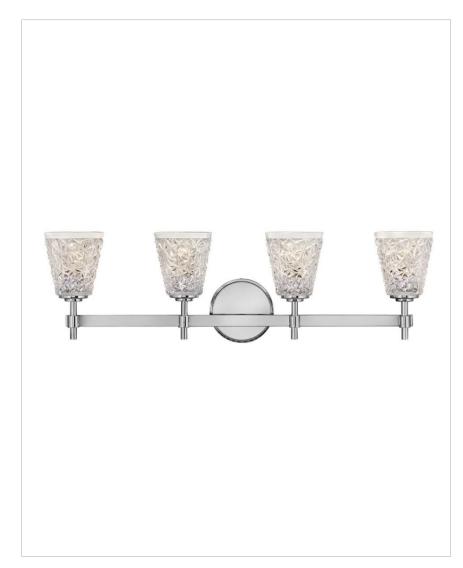

## 5154CM

LARGE FOUR LIGHT VANITY

Glam meets tradition in the unique Amabelle. It features an organic faceted clear glass pattern. The Chrome finish backplate and bar seamlessly complement the crystal pattern of the glass.

| DETAILS   |                                           |
|-----------|-------------------------------------------|
| FINISH:   | Chrome                                    |
| MATERIAL: | Steel                                     |
| GLASS:    | Clear Faceted                             |
| DIMMABLE: | YES, WITH DIMMABLE<br>LAMP (NOT INCLUDED) |